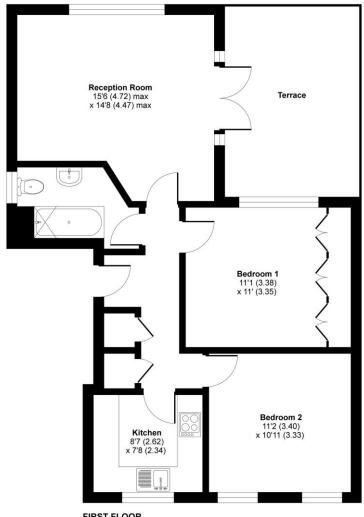

# **ACCOMMODATION IN BRIEF**

Entrance hall | Kitchen | Sitting room | Two double bedrooms | Bathroom | Terrace | Carport | Parking

FIRST FLOOR

Floor plan produced in accordance with RICS Property Measurement Standards incorp International Property Measurement Standards (IPMS2 Residential). @ n/checom 2020 Produced for Wye Residential LLP. REF: 650294